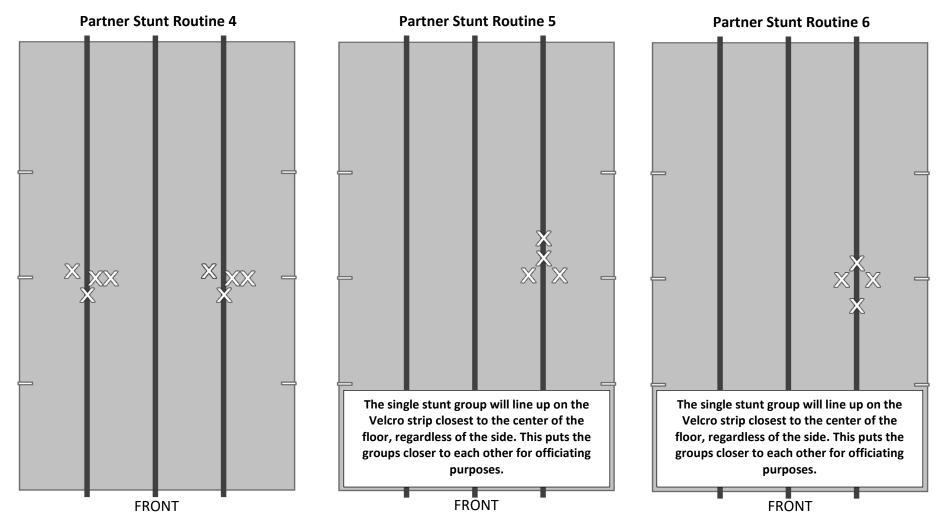

#### Q2 – Pyramids & Tosses Formations (12-Athlete)

\* The opening formations and positions shown are to position the stunts in the proper space on the floor. Specific foot placement by athletes may be moved slightly for side-facing skills, without deduction, in order to allow athletes of different heights to complete the opening skill in the indicated space on the floor.