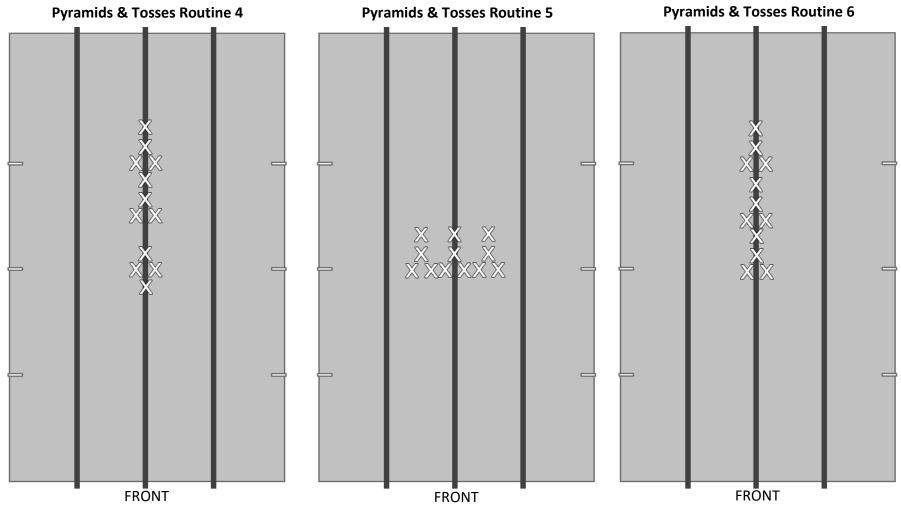

#### Q2 – Pyramids & Tosses Formations (12-Athlete)

\* The opening formations and positions shown are to position the stunts in the proper space on the floor. Specific foot placement by athletes may be moved slightly for side-facing skills, without deduction, in order to allow athletes of different heights to complete the opening skill in the indicated space on the floor.