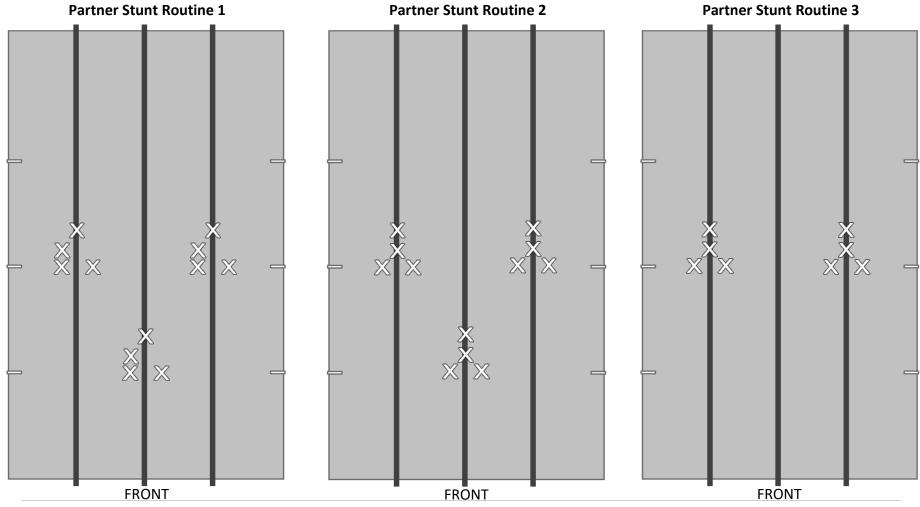

#### Q1 – Partner Stunt Formations

\* The opening formations and positions shown are to position the stunts in the proper space on the floor. Specific foot placement by athletes may be moved slightly for side-facing skills, without deduction, in order to allow athletes of different heights to complete the opening skill in the indicated space on the floor.

#### **Q1** – Partner Stunt Formations

\* The opening formations and positions shown are to position the stunts in the proper space on the floor. Specific foot placement by athletes may be moved slightly for side-facing skills, without deduction, in order to allow athletes of different heights to complete the opening skill in the indicated space on the floor.