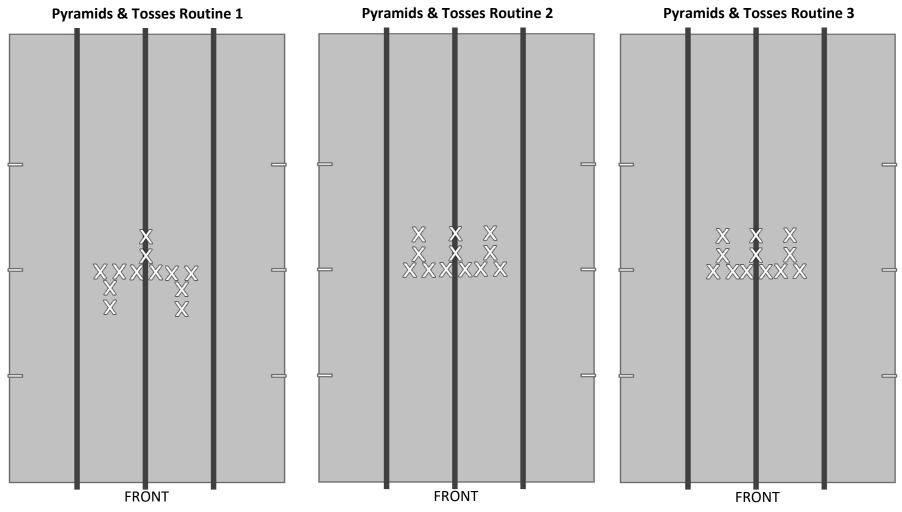

#### Q2 – Pyramids & Tosses Formations (12-Athlete)

\* The opening formations and positions shown are to position the stunts in the proper space on the floor. Specific foot placement by athletes may be moved slightly for side-facing skills, without deduction, in order to allow athletes of different heights to complete the opening skill in the indicated space on the floor.